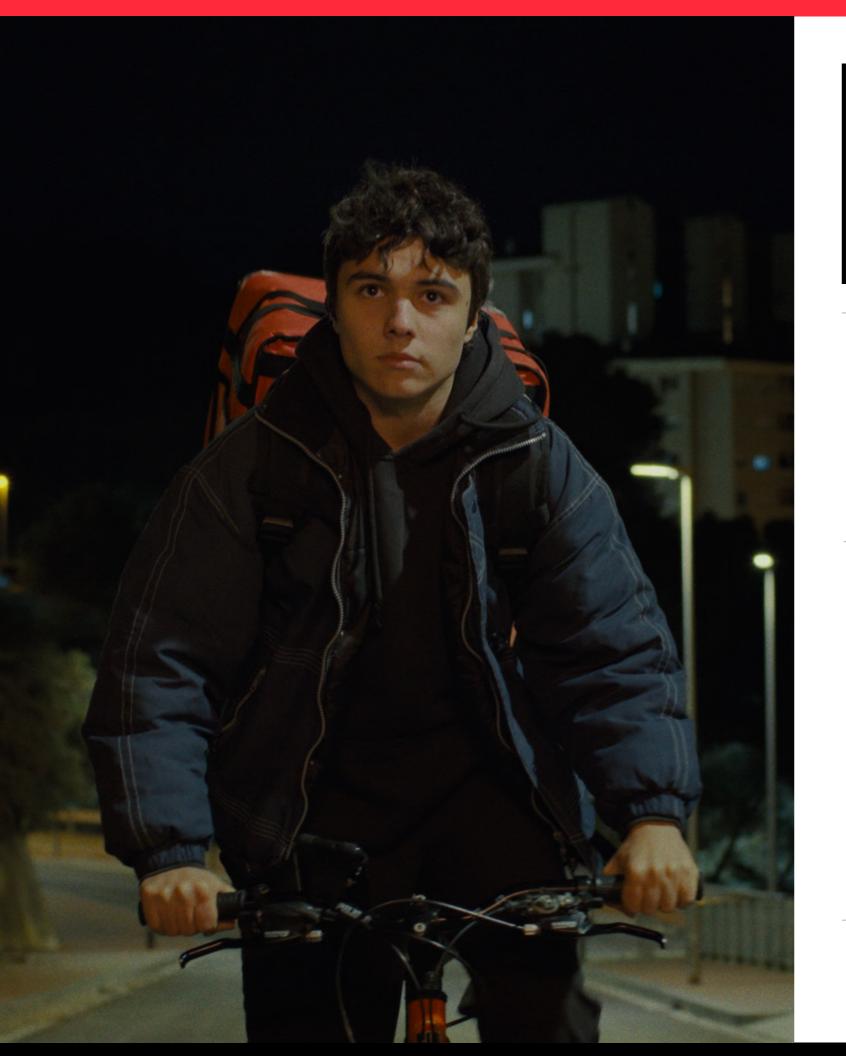

## **The Imminent Age**

DRAMA SPAIN, 2024, 80'

Bruno's (18) life is increasingly limited by the growing dependence of his grandmother Natividad (85), the only family he has ever known. When the opportunity to take her to a nursing home arises, both will have to deal with a decision they had not allowed themselves to consider before.